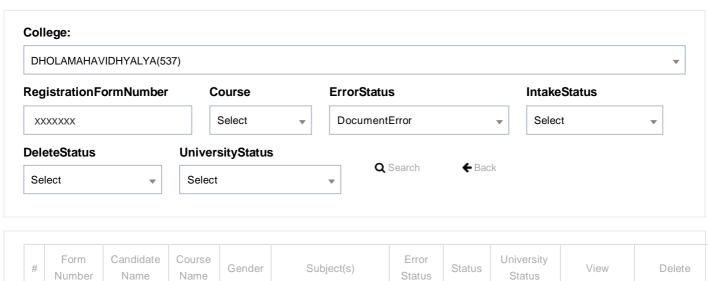

## All Candidate Data

| # | Form<br>Number | Candidate<br>Name               | Course<br>Name | Gender | Subject(s)     | Error<br>Status | Status | University<br>Status | View          | Delete   |
|---|----------------|---------------------------------|----------------|--------|----------------|-----------------|--------|----------------------|---------------|----------|
| 1 | 5370009        | SIRAJ<br>UDDIN<br>KHAN          | 3Year<br>B.A.  | Male   | MBGN,MHIS,MPLS | Error           |        | Blocked              | <b>⊙</b> View | miDelete |
| 2 | 5370153        | MST<br>TARIFA<br>SULTANA<br>MIR | 3Year<br>B.A.  | Female | MBGN,MPHI,MHIS |                 |        | Blocked              | <b>少</b> View | miDelete |
| 3 | 5370187        | TANIYA<br>KHANTA                | 3Year<br>B.A.  | Female | MBGN,MPLS,MEDC |                 |        | Blocked              | ●View         | m⊞Delete |
| 4 | 5370211        | RESMINA<br>KHATUN<br>MOLLA      | 3Year<br>B.A.  | Female | MPLS,MHIS,MEDC |                 |        | Blocked              | <b>⊚</b> View | m⊞Delete |

| # | Form<br>Number | Candidate<br>Name  | Course<br>Name | Gender | Subject(s)     | Error<br>Status | Status | University<br>Status | View          | Delete   |
|---|----------------|--------------------|----------------|--------|----------------|-----------------|--------|----------------------|---------------|----------|
| 1 | 5370005        | SHABANA<br>YASMIN  | 3Year<br>B.A.  | Female | MBGN,MPHI,MEDC | Error           |        | Pending              | <b>⊚</b> View | ŵDelete  |
| 2 | 5370009        | SIRAJUDDIN<br>KHAN | 3Year<br>B.A.  | Male   | MBGN,MHIS,MPLS | Error           |        | Blocked              | <b>●</b> View | m⊞Delete |
| 3 | 5370057        | HASANUR<br>NAIYA   | 3Year<br>B.A.  | Male   | MPLS,MEDC,MHIS | Error           |        | Pending              | <b>●</b> View | ᆒDelete  |
| 4 | 5370120        | MINHAJUL<br>NAIYA  | 3Year<br>B.A.  | Male   | MPLS,MPHI,MHIS | Error           |        | Pending              | ●View         | mDelete  |
| 5 | 5370194        | JAYNAIYA           | 3Year<br>B.A.  | Male   | MBGN,MEDC,MHIS | Error           |        | Pending              | <b>●</b> View | 聞Delete  |
| 6 | 5370238        | SEBGATULLA<br>MIR  | 3Year<br>B.A.  | Male   | MBGN,MPHI,MHIS | Error           |        | Pending              | ●View         | ŵDelete  |

| # | Form<br>Number | Candidate<br>Name         | Course<br>Name | Gender | Subject(s)     | Error<br>Status | Status | University<br>Status | View          | Delete  |
|---|----------------|---------------------------|----------------|--------|----------------|-----------------|--------|----------------------|---------------|---------|
| 1 | 5370204        | TAMIM<br>AHAMED<br>SHAH   | 3Year<br>B.A.  | Male   | MBGN,MPLS,MEDC | Error           |        | Pending              | <b>⊕</b> View | ᆒDelete |
| 2 | 5370237        | NAJIR<br>HOSSEN<br>HALDER | 3Year<br>B.A.  | Male   | MBGN,MPLS,MHIS | Error           |        | Pending              | <b>⊕</b> View | ŵDelete |